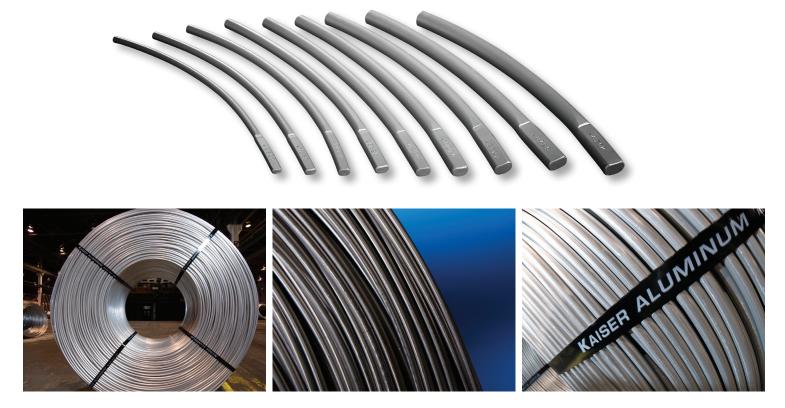

# Hot Rolled Re-draw Rod

The unique hot rolled re-draw process at Kaiser Aluminum's Newark facility is capable of producing a wide range of alloy and diameter combinations. This high strength product serves many applications in the aerospace, automotive, electrical, general engineering, and truck trailer markets.

## DIAMETER AVAILABILITY

3/8", 7/16", 1/2", 9/16", 5/8", 3/4", 7/8"

### PACKAGING

220 lb coils on stems2000 lb welded Jumbo Coils5000 lb welded Jumbo Coils